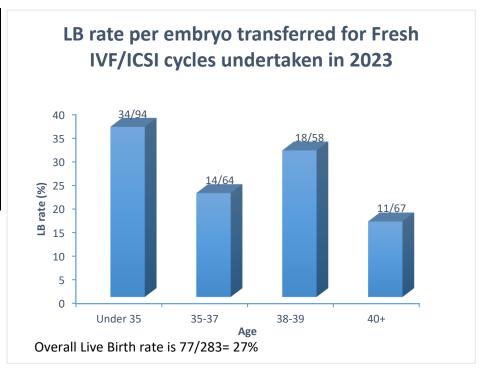

## Live birth rate per embryo transferred for fresh IVF/ICSI cycles undertaken in 2023

| Live birth rate per embryo transferred for fresh IVF/ICSI cycles undertaken in 2023 |                     |  |
|-------------------------------------------------------------------------------------|---------------------|--|
| Age (years)                                                                         | Live birth rate (%) |  |
| Under 35                                                                            | 36                  |  |
| 35-37                                                                               | 22                  |  |
| 38-39                                                                               | 31                  |  |
| 40+                                                                                 | 16                  |  |