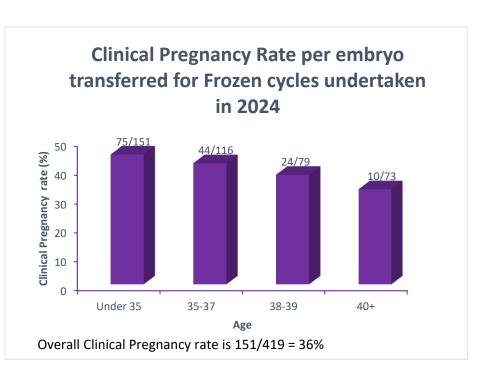

## Clinical Pregnancy rate per embryo transferred for frozen cycles undertaken in 2024

| Clinical Pregnancy rate per embryo<br>transferred for Frozen cycles undertaken in<br>2024 |                             |  |
|-------------------------------------------------------------------------------------------|-----------------------------|--|
| Age (years)                                                                               | Clinical pregnancy rate (%) |  |
| Under 35                                                                                  | 50                          |  |
| 35-37                                                                                     | 35                          |  |
| 38-39                                                                                     | 30                          |  |
| 40+                                                                                       | 14                          |  |