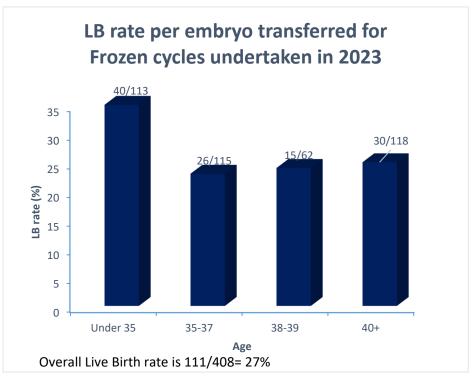

## LB rate per embryo transferred for frozen cycles undertaken in 2023

| LB rate per embryo transferred for Frozen cycles undertaken in 2023 |                     |  |
|---------------------------------------------------------------------|---------------------|--|
| Age (years)                                                         | Live birth rate (%) |  |
| Under 35                                                            | 35                  |  |
| 35-37                                                               | 23                  |  |
| 38-39                                                               | 24                  |  |
| 40+                                                                 | 25                  |  |