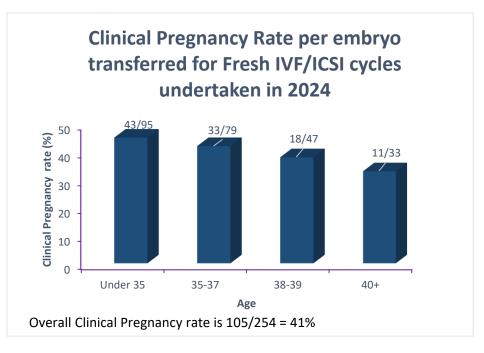

## Clinical Pregnancy rate per embryo transferred for fresh IVF/ICSI cycles undertaken in 2024

| Clinical Pregnancy rate per embryo<br>transferred<br>for fresh IVF/ICSI cycles undertaken in 2024 |                             |
|---------------------------------------------------------------------------------------------------|-----------------------------|
| Age (years)                                                                                       | Clinical pregnancy rate (%) |
| Under 35                                                                                          | 45                          |
| 35-37                                                                                             | 42                          |
| 38-39                                                                                             | 38                          |
| 40+                                                                                               | 33                          |